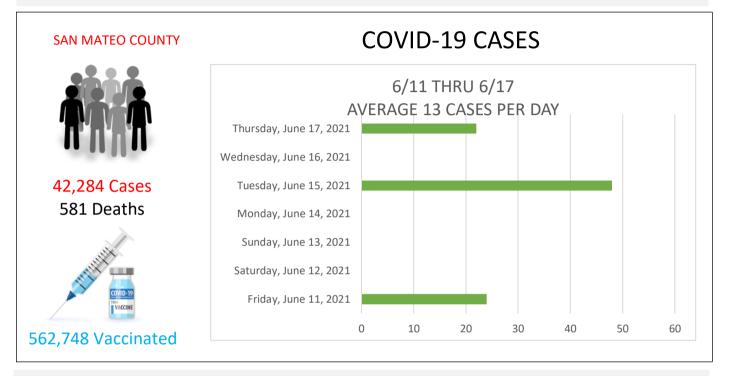

## COVID-19 CASE SUMMARY

Thursday, June 17, 2021

| COUNTY             | Cases Count | Deaths  | Case Difference in 1 Day     |
|--------------------|-------------|---------|------------------------------|
| Alameda County     | 89,536      | 1,275   | +37 Cases<br>+4 Deaths       |
| San Mateo County   | 42,284      | 581     | +22 Cases<br>+0 Deaths       |
| Santa Clara County | 119,552     | 2,179   | +18 Cases<br>+1 Death        |
| San Francisco      | 36,892      | 550     | +17 Cases<br>+0 Deaths       |
| United States      | 33,315,272  | 597,965 | +11,987 Cases<br>+371 Deaths |

#### SAN MATEO COUNTY - COVID 19

Because of limited testing capacity, the number of cases detected through testing represents only a small portion of the total number of likely cases in the County. COVID-19 data are reported as timely, accurately, and completely as we have available. Data are updated as we receive information that is more complete and will change over time as we learn more. Cases are lab-confirmed COVID-19 cases reported to San Mateo County Public Health by providers, commercial laboratories, and academic laboratories, including reporting results through the California Reportable Disease Information Exchange. A lab-confirmed case is defined as detection of SARS-CoV-2 RNA in a clinical specimen using a molecular amplification detection test. Cases are counted by episode date; episode date; episode date is defined as the earliest of: case symptom onset date, sample collection date, date of laboratory result, or date of death. Deaths reported in this dashboard include only San Mateo County residents; death data last updated June 10, 2021.

#### CASES BY CITY- SAN MATEO COUNTY