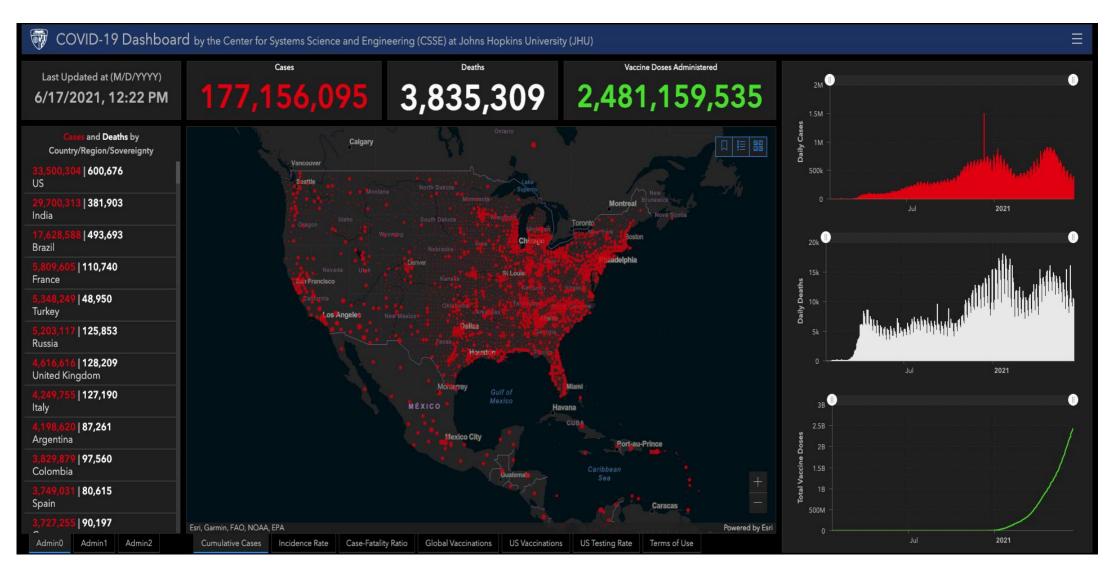

#### **GLOBAL MAP- COVID 19**

#### John Hopkins REAL TIME: <u>https://coronavirus.jhu.edu/map.html</u>

#### Animated Map: https://www.healthmap.org/covid-19/

Thursday, June 17, 2021