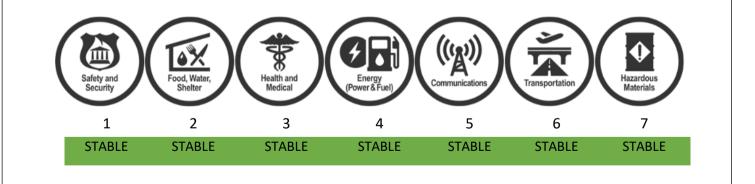

### COMMUNITY LIFELINES

The **SEVEN** community lifelines enable continuous operation of critical business and government functions and is essential to human health and safety or economic security.