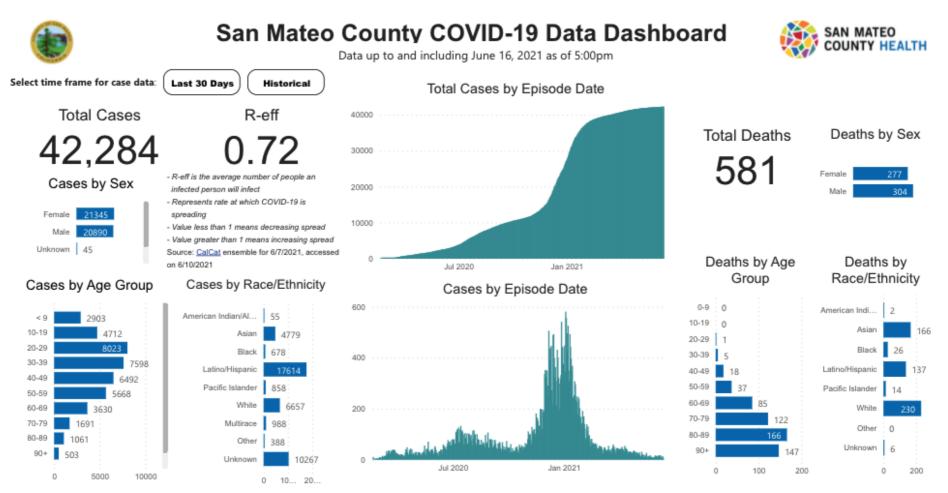

## COVID-19 CASE SUMMARY

Thursday, June 17, 2021

| COUNTY             | Cases Count | Deaths  | Case Difference in 1 Day     |
|--------------------|-------------|---------|------------------------------|
| Alameda County     | 89,536      | 1,275   | +37 Cases<br>+4 Deaths       |
| San Mateo County   | 42,284      | 581     | +22 Cases<br>+0 Deaths       |
| Santa Clara County | 119,552     | 2,179   | +18 Cases<br>+1 Death        |
| San Francisco      | 36,892      | 550     | +17 Cases<br>+0 Deaths       |
| United States      | 33,315,272  | 597,965 | +11,987 Cases<br>+371 Deaths |

#### SAN MATEO COUNTY - COVID 19

Because of limited testing capacity, the number of cases detected through testing represents only a small portion of the total number of likely cases in the County. COVID-19 data are reported as timely, accurately, and completely as we have available. Data are updated as we receive information that is more complete and will change over time as we learn more. Cases are lab-confirmed COVID-19 cases reported to San Mateo County Public Health by providers, commercial laboratories, and academic laboratories, including reporting results through the California Reportable Disease Information Exchange. A lab-confirmed case is defined as detection of SARS-CoV-2 RNA in a clinical specimen using a molecular amplification detection test. Cases are counted by episode date; episode date; episode date is defined as the earliest of: case symptom onset date, sample collection date, date of laboratory result, or date of death. Deaths reported in this dashboard include only San Mateo County residents; death data last updated June 10, 2021.

#### CASES BY CITY- SAN MATEO COUNTY