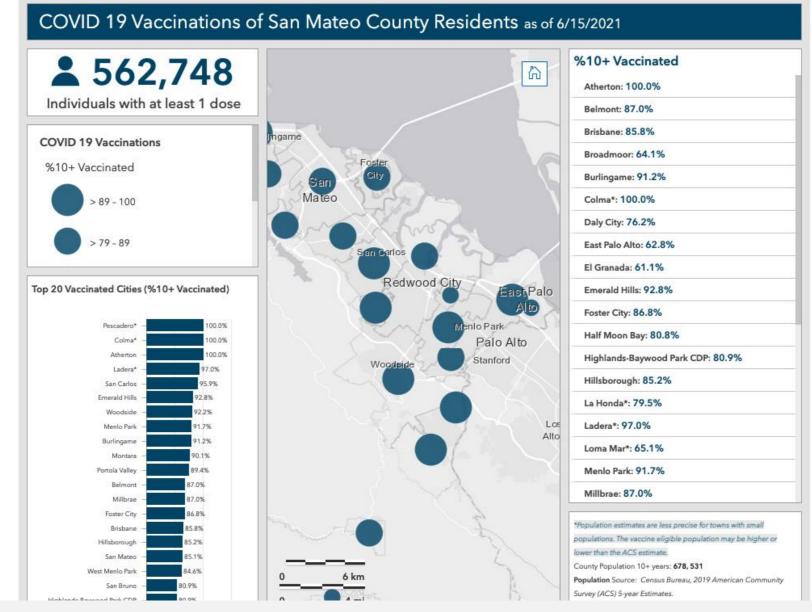

# COVID VACCINATED

Atherton (100%)

Menlo Park (91.7%)

East Palo Alto (62.8%)

North Fair Oaks (68.8%)

West Menlo Park (84.6%)