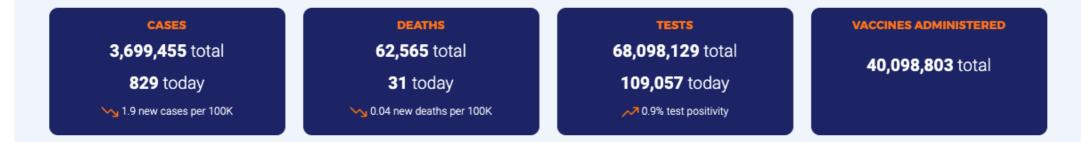

## Update for June 17, 2021

As of June 17, California has 3,699,455 confirmed cases of COVID-19, resulting in 62,565 deaths.

Updated June 17, 2021, with data from June 16, 2021.

Note: Case rate is based on a 7-day average with a 7-day lag. Rates of deaths is based on a 7-day average with a 21-day lag due to delays in reporting. Test positivity is based on a 7-day average with no lag. Directional change is compared to the prior 7-day period. Data is provided by the California Department of Public Health. The population denominators used for the per 100K rates come from the California Department of Finance's population projections for 2020.