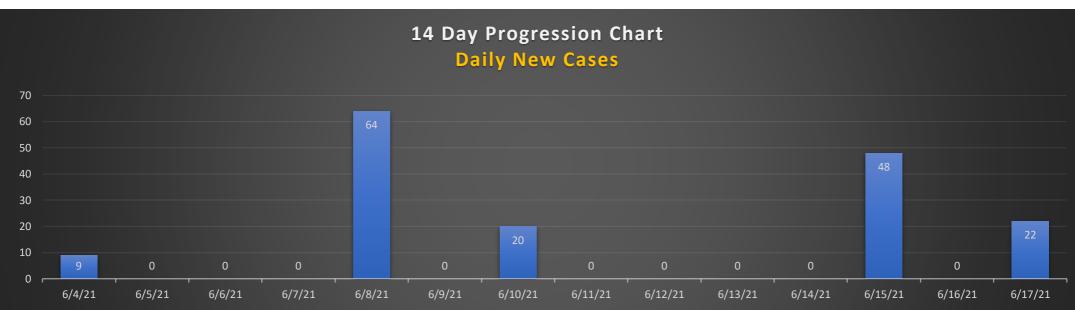

## COVID-19 CASE SUMMARY

Thursday, June 17, 2021

| COUNTY             | Cases Count | Deaths  | Case Difference in 1 Day     |
|--------------------|-------------|---------|------------------------------|
| Alameda County     | 89,536      | 1,275   | +37 Cases<br>+4 Deaths       |
| San Mateo County   | 42,284      | 581     | +22 Cases<br>+0 Deaths       |
| Santa Clara County | 119,552     | 2,179   | +18 Cases<br>+1 Death        |
| San Francisco      | 36,892      | 550     | +17 Cases<br>+0 Deaths       |
| United States      | 33,315,272  | 597,965 | +11,987 Cases<br>+371 Deaths |