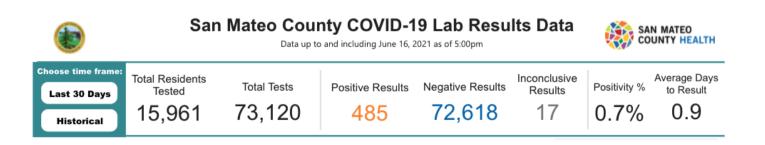

#### SAN MATEO COUNTY - COVID 19

Because of limited testing capacity, the number of cases detected through testing represents only a small portion of the total number of likely cases in the County. COVID-19 data are reported as timely, accurately, and completely as we have available. Data are updated as we receive information that is more complete and will change over time as we learn more. Cases are lab-confirmed COVID-19 cases reported to San Mateo County Public Health by providers, commercial laboratories, and academic laboratories, including reporting results through the California Reportable Disease Information Exchange. A lab-confirmed case is defined as detection of SARS-CoV-2 RNA in a clinical specimen using a molecular amplification detection test. Cases are counted by episode date; episode date; episode date is defined as the earliest of: case symptom onset date, sample collection date, date of laboratory result, or date of death. Deaths reported in this dashboard include only San Mateo County residents; death data last updated June 10, 2021.

#### CASES BY CITY- SAN MATEO COUNTY