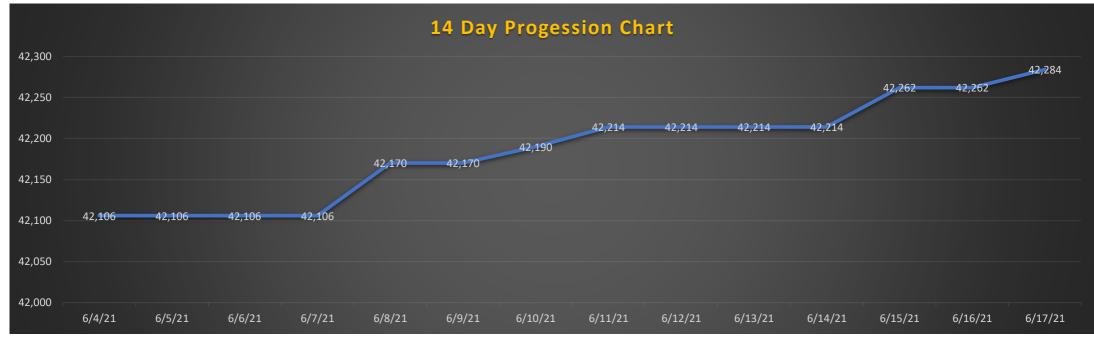

## COVID-19 CASE SUMMARY

Thursday, June 17, 2021

| COUNTY             | Cases Count | Deaths  | Case Difference in 1 Day     |
|--------------------|-------------|---------|------------------------------|
| Alameda County     | 89,536      | 1,275   | +37 Cases<br>+4 Deaths       |
| San Mateo County   | 42,284      | 581     | +22 Cases<br>+0 Deaths       |
| Santa Clara County | 119,552     | 2,179   | +18 Cases<br>+1 Death        |
| San Francisco      | 36,892      | 550     | +17 Cases<br>+0 Deaths       |
| United States      | 33,315,272  | 597,965 | +11,987 Cases<br>+371 Deaths |