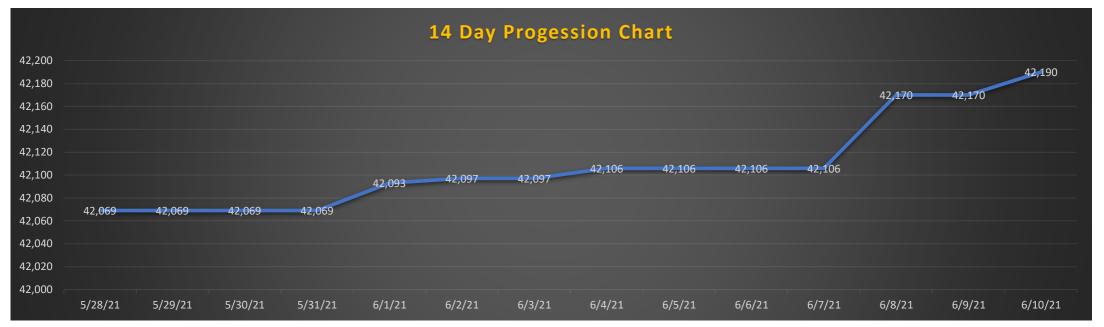

### **COVID-19 CASE SUMMARY**

Thursday, June 10, 2021

| COUNTY             | Cases Count | Deaths  | Case Difference in 1 Day     |
|--------------------|-------------|---------|------------------------------|
| Alameda County     | 89,201      | 1,270   | +0 Cases<br>+0 Deaths        |
| San Mateo County   | 42,190      | 579     | +20 Cases<br>+0 Deaths       |
| Santa Clara County | 119,365     | 2,157   | +23 Cases<br>+0 Death        |
| San Francisco      | 36,811      | 547     | +12 Cases<br>+0 Deaths       |
| United States      | 33,224,075  | 595,625 | +16,587 Cases<br>+324 Deaths |