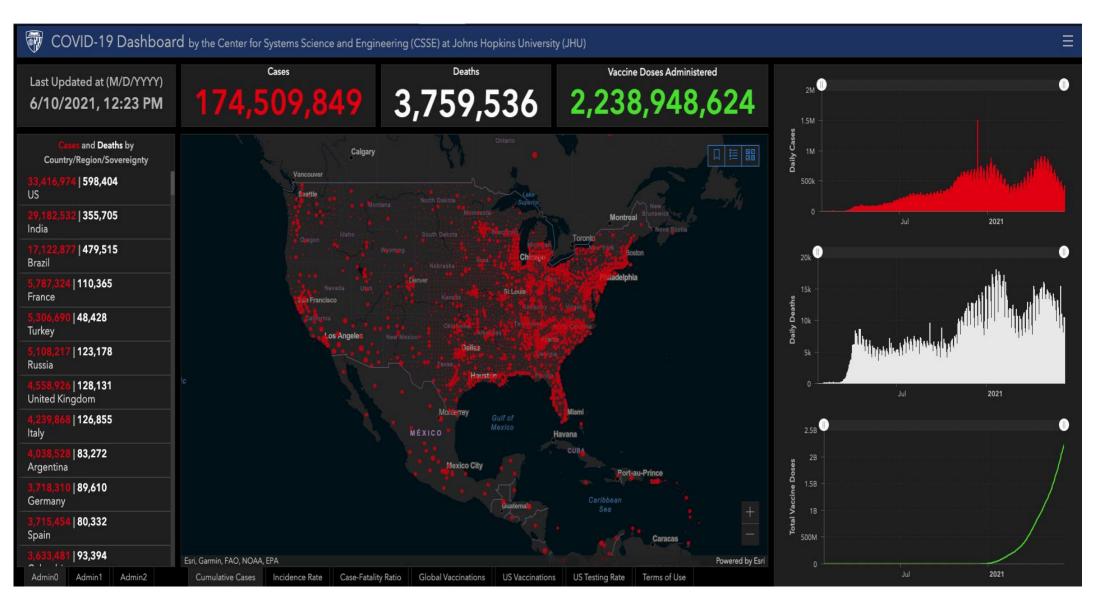

#### **GLOBAL MAP- COVID 19**

John Hopkins REAL TIME: <a href="https://coronavirus.jhu.edu/map.html">https://coronavirus.jhu.edu/map.html</a>

Animated Map: <a href="https://www.healthmap.org/covid-19/">https://www.healthmap.org/covid-19/</a>

Thursday, June 10, 2021