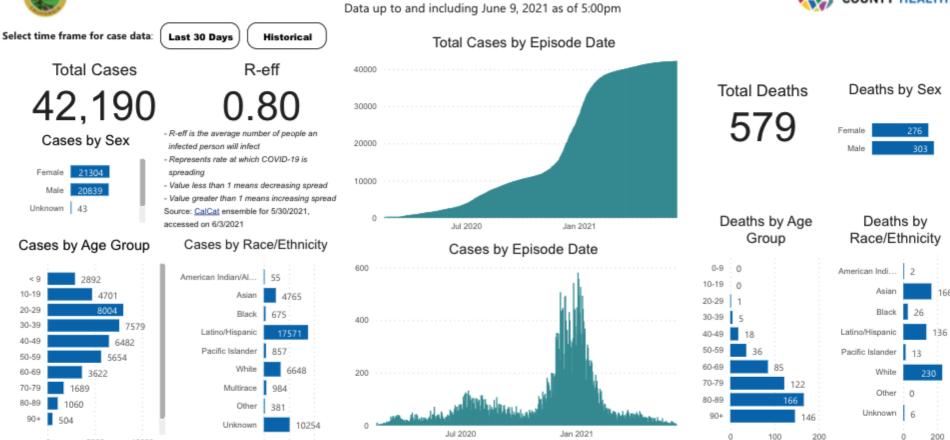

### San Mateo County COVID-19 Lab Results Data

Data up to and including June 9, 2021 as of 5:00pm

Total Residents Tested

Total Tests

Positive Results Negati

Negative Results

Inconclusive Results

Positivity %

Average Days to Result

15,791

99,131

521

98,589

21

0.5%

0.9

### **COVID-19 CASE SUMMARY**

Thursday, June 10, 2021

| COUNTY             | Cases Count | Deaths  | Case Difference in 1 Day     |
|--------------------|-------------|---------|------------------------------|
| Alameda County     | 89,201      | 1,270   | +0 Cases<br>+0 Deaths        |
| San Mateo County   | 42,190      | 579     | +20 Cases<br>+0 Deaths       |
| Santa Clara County | 119,365     | 2,157   | +23 Cases<br>+0 Death        |
| San Francisco      | 36,811      | 547     | +12 Cases<br>+0 Deaths       |
| United States      | 33,224,075  | 595,625 | +16,587 Cases<br>+324 Deaths |

### San Mateo County COVID-19 Data Dashboard

Because of limited testing capacity, the number of cases detected through testing represents only a small portion of the total number of likely cases in the County. COVID-19 data are reported as timely, accurately, and completely as we have available. Data are updated as we receive information that is more complete and will change over time as we learn more. Cases are lab-confirmed COVID-19 cases reported to San Mateo County Public Health by providers, commercial laboratories, and academic laboratories, including reporting results through the California Reportable Disease Information Exchange. A lab-confirmed case is defined as detection of SARS-CoV-2 RNA in a clinical specimen using a molecular amplification detection test. Cases are counted by episode date; episode date is defined as the earliest of: case symptom onset date, sample collection date, date of laboratory result, or date of death. Deaths reported in this dashboard include only San Mateo County residents; death data last updated June 3, 2021.