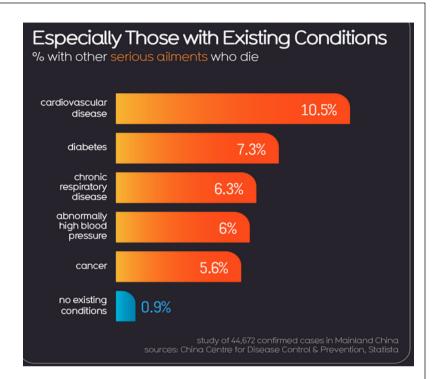

#### **HIGH RISK POPULATION**

#### Older Adults (60+)

- ✓ Chronic Conditions
- ✓ Heart Disease
- ✓ Lung Disease