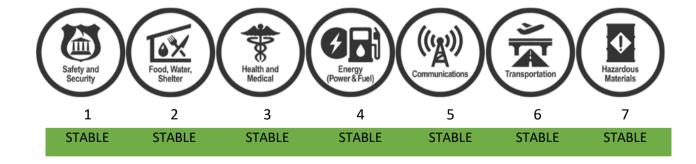

#### **COMMUNITY LIFELINES**

The **SEVEN** community lifelines enable continuous operation of critical business and government functions and is essential to human health and safety or economic security.