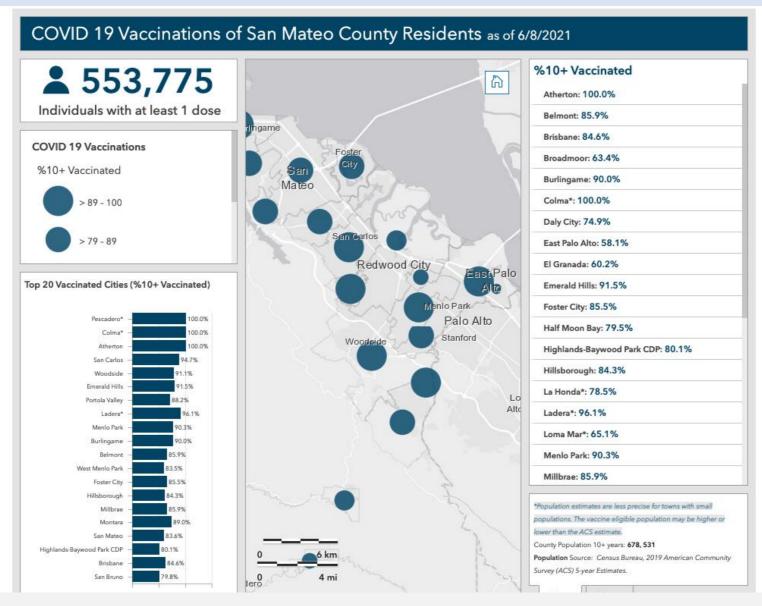

### **COVID VACCINATED**

Atherton (100%)

Menlo Park (90.3%)

East Palo Alto (58.1%)

North Fair Oaks (67.3%)

West Menlo Park (83.5%)