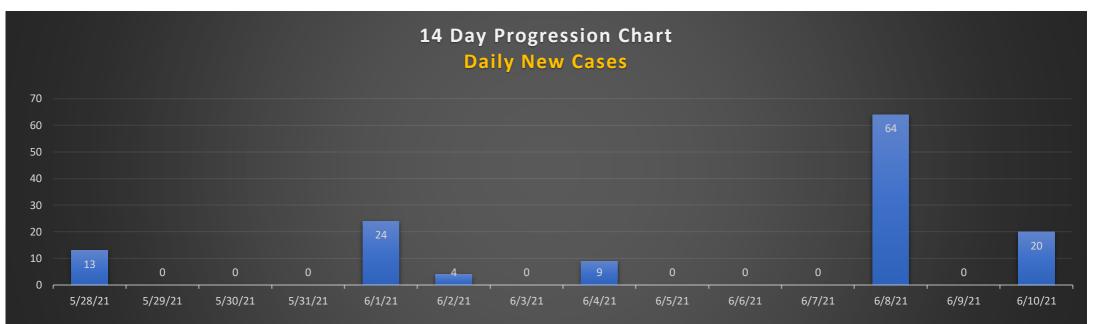

### **COVID-19 CASE SUMMARY**

Thursday, June 10, 2021

| COUNTY             | Cases Count | Deaths  | Case Difference in 1 Day     |
|--------------------|-------------|---------|------------------------------|
| Alameda County     | 89,201      | 1,270   | +0 Cases<br>+0 Deaths        |
| San Mateo County   | 42,190      | 579     | +20 Cases<br>+0 Deaths       |
| Santa Clara County | 119,365     | 2,157   | +23 Cases<br>+0 Death        |
| San Francisco      | 36,811      | 547     | +12 Cases<br>+0 Deaths       |
| United States      | 33,224,075  | 595,625 | +16,587 Cases<br>+324 Deaths |