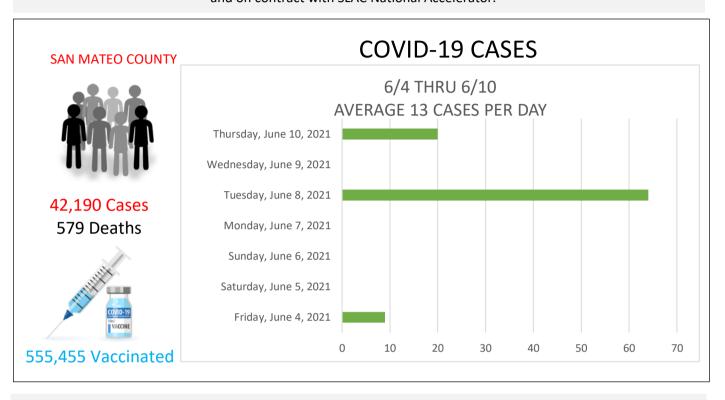

### **COVID-19 CASE SUMMARY**

Thursday, June 10, 2021

| COUNTY             | Cases Count | Deaths  | Case Difference in 1 Day     |
|--------------------|-------------|---------|------------------------------|
| Alameda County     | 89,201      | 1,270   | +0 Cases<br>+0 Deaths        |
| San Mateo County   | 42,190      | 579     | +20 Cases<br>+0 Deaths       |
| Santa Clara County | 119,365     | 2,157   | +23 Cases<br>+0 Death        |
| San Francisco      | 36,811      | 547     | +12 Cases<br>+0 Deaths       |
| United States      | 33,224,075  | 595,625 | +16,587 Cases<br>+324 Deaths |

### San Mateo County COVID-19 Data Dashboard

Because of limited testing capacity, the number of cases detected through testing represents only a small portion of the total number of likely cases in the County. COVID-19 data are reported as timely, accurately, and completely as we have available. Data are updated as we receive information that is more complete and will change over time as we learn more. Cases are lab-confirmed COVID-19 cases reported to San Mateo County Public Health by providers, commercial laboratories, and academic laboratories, including reporting results through the California Reportable Disease Information Exchange. A lab-confirmed case is defined as detection of SARS-CoV-2 RNA in a clinical specimen using a molecular amplification detection test. Cases are counted by episode date; episode date is defined as the earliest of: case symptom onset date, sample collection date, date of laboratory result, or date of death. Deaths reported in this dashboard include only San Mateo County residents; death data last updated June 3, 2021.