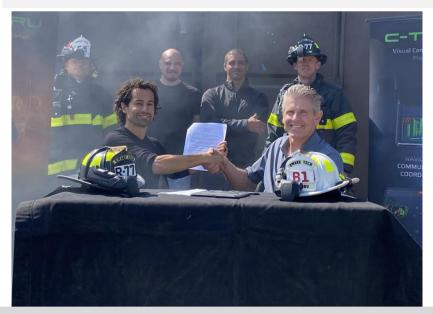

#### FIRE DISTRICT- INFORMATIONAL UPDATES

Sam Cossman with Qwake Technologies (left) and Fire Chief Harold Schapelhouman (right) hold up a signed agreement which will outfit every front line Fire District firefighter with the new and revolutionary Navigator helmet mount thermal imaging camera technology platform within the next year.

This new device will revolutionize interior firefighting, the most dangerous thing firefighters do, making it both safer and faster, which will help save victims' lives and better protect firefighters using it.